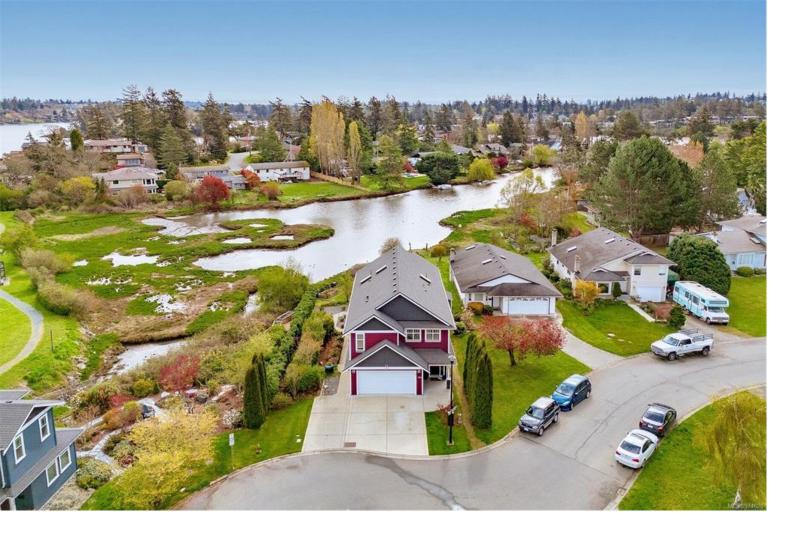

## 164 White Pine Rd View Royal BC

\$2,249,900

Located on a quiet cul de sac.Immaculate, well thought-out 2010 year built Custom Oceanfront Home, Borders small Riparian Area) Boasts 3200+sqft of pristine living space. Main living up, 2 bed legal suite down + Garage professionally converted into office space with the reception area, office & 2 pcs bath. Lots of storage, massive 6' high,26' x 40' Crawl space with workshop area under home. On .22 of a flat manicured, landscaped acre with room for canoes&paddle boards on the low bank water access. Minutes walk to all amenities, Parks, Schools, and of course Helmcken Hospital. Features include: main with open Living/Dining area & gourmet style Kitchen with 10' high ceilings all facing the water view. The living room has a classy fireplace, and double French doors to massive 27'x12' full length deck with hot tub. Master with access to deck with walk in closet,nice ensuite with full walk-in shower. 3 other beds on the main (Great Assumable Mortgage)