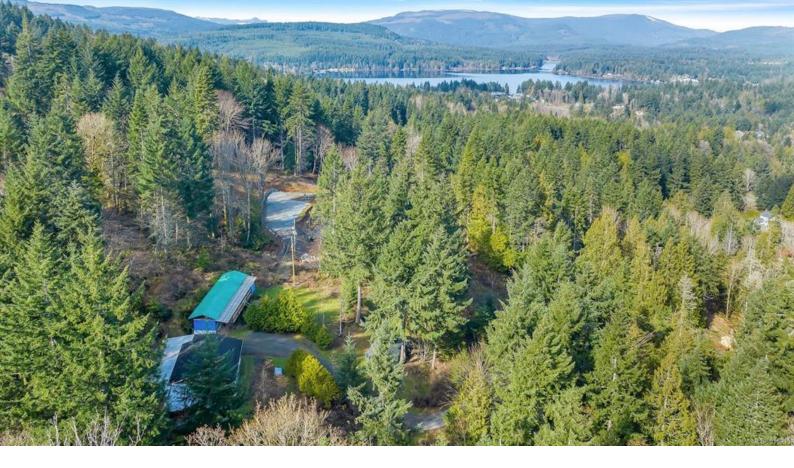

## 1650 Baldy Mountain Rd Shawnigan Lake BC

\$609,000

Discover the serenity of this stunning 2.55 acre forested panhandle lot situated near the base of Baldy Mountain near Shawnigan Lake with unbeatable views of the South Cowichan Valley and the mountains. This property features an older 3 bedroom and 1,5 bathroom mobile home in fair conditions. 200 amp service with power to an oversized detached workshop with almost 1200 sqft for the hobbiest! Includes septic and drilled well, estate gate and recently reinforced roadbase constructed driveway. There are numerous excellent home sites on the property so you can live in the mobile while you build. Lots of room to store your quads, boats, RVs, extra parking and room to garden and play. Only 5 minutes from Shawnigan Lake and Mill Bay amenities, only half hour from Duncan or Victoria. Zoned RR-2. Steep and winding driveway, 4x4 or all wheel drive needed. Call your agent today or reach out to me for a full listing package.