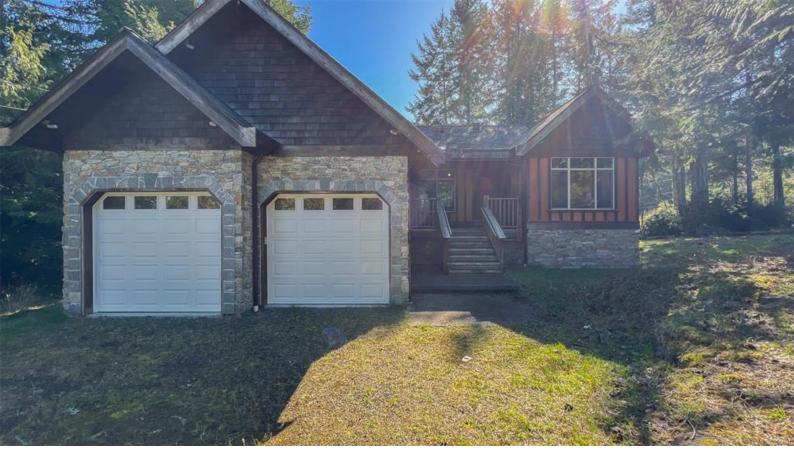

## 1655 Cole Rd Sooke BC

\$899,000

A beautiful 1.26-acre family home, located in East Sooke. Tucked away in a quiet neighborhood, having an expansive yet private yard space to entertain with room for kids to run & play. Vaulted ceiling, open concept kitchen, & double car heated garage. Located twenty minutes away from Sooke city-center, Bear Mountain Golf Course, and only 30 minutes away from Victoria. With almost 2,000 SqFt of finished space plus 1,600 SqFt downstairs that can be used or renovated, totaling almost 3,600 SqFt of space! Come and see it today!