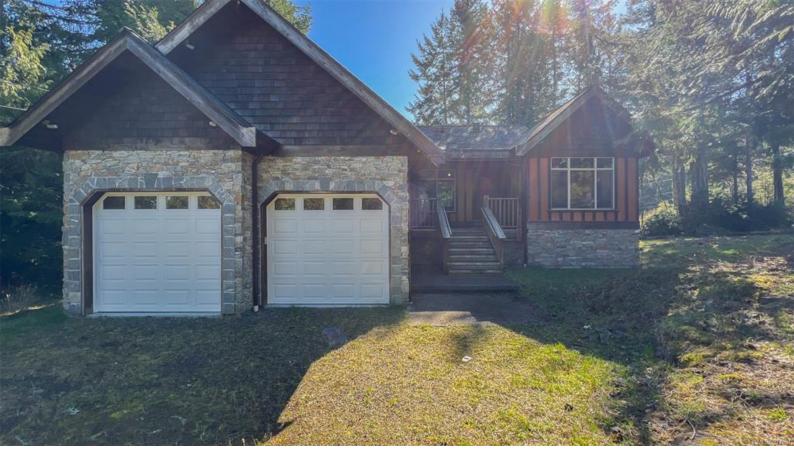

## 1655 Cole Rd Sooke BC

\$849,000

A beautiful 1.26-acre family home, located in East Sooke. Tucked away in a quiet neighborhood, having an expansive yet private yard space to entertain with room for kids to run & play. Vaulted ceiling, open concept kitchen, & double car heated garage. Located twenty minutes away from Sooke city-center, Bear Mountain Golf Course, and only 30 minutes away from Victoria. With almost 2,000 SqFt of finished space plus 1,600 SqFt downstairs that can be used or renovated, totaling almost 3,600 SqFt of space! Come and see it today!