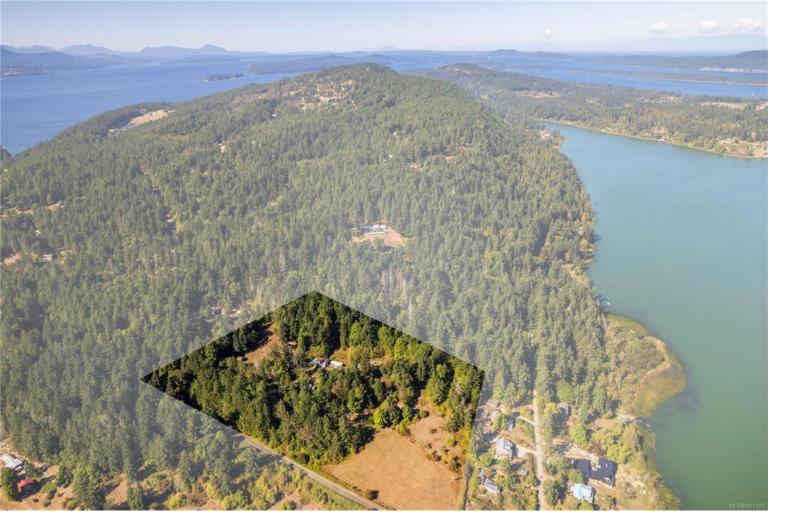

## 166 Lakefair Dr Salt Spring BC \$474,900

Discover the potential in this 10-acre homestead offering a 1/2 UNDIVIDED INTEREST on the entire parcel. The property includes: 2200+ square-foot main residence (where the other owner currently resides). A 1700+ sq ft Quonset building (plumbed, incl electricity) with attached 4-stall barn, riding ring and separate 3-bay carport. There is 2 acre meadow, currently producing hay for animals or could be a potential income source. There is a monthly revenue stream of \$1000 from 2 trailers, with tenants who would love to stay. Trailers not included in the sale. Inquire for more information.