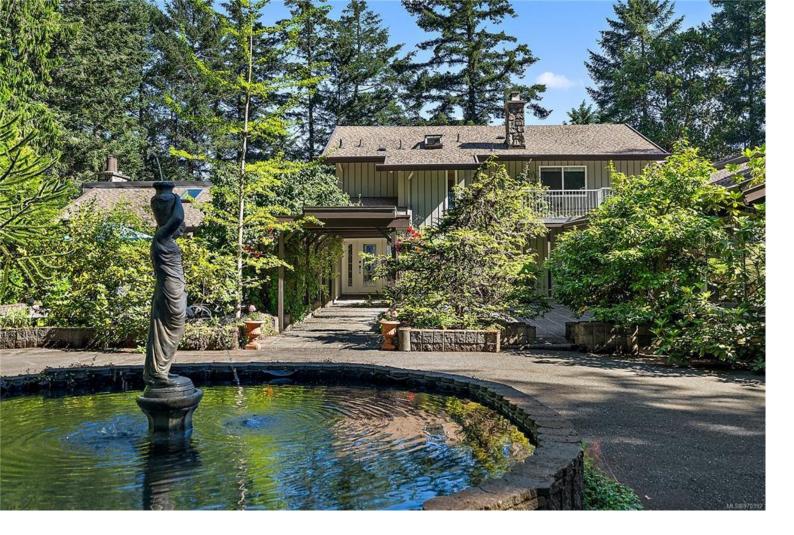

## 1661 Lands End Rd North Saanich BC

\$1,850,000

Welcome to your dream home! This 6103 sq ft residence is situated on a natural acre with ocean views and many outdoor living spaces. Grand circular driveway with a feature fountain provides extra parking. The spacious living room boasts high vaulted ceilings and a cozy fireplace. Adjacent is a large dining room, perfect for family gatherings. A cook's dream kitchen features granite countertops, wall oven, a large island, and a window over the sink with picturesque sea views. Multiple decks allow you to follow the sun around the home all day. Downstairs is a flex space perfect for hobbies, pool tables, or man cave. It can easily be converted into an in-law suite. A large sun-filled room has a swim spa, hot tub, & the patio doors lead onto a sunny courtyard, making it perfect for a studio or workout room. This home is perfect for a large or multi-generational family, or ideal for an at-home business, it offers privacy, ample living and parking space, and seaviews for everyone to enjoy.