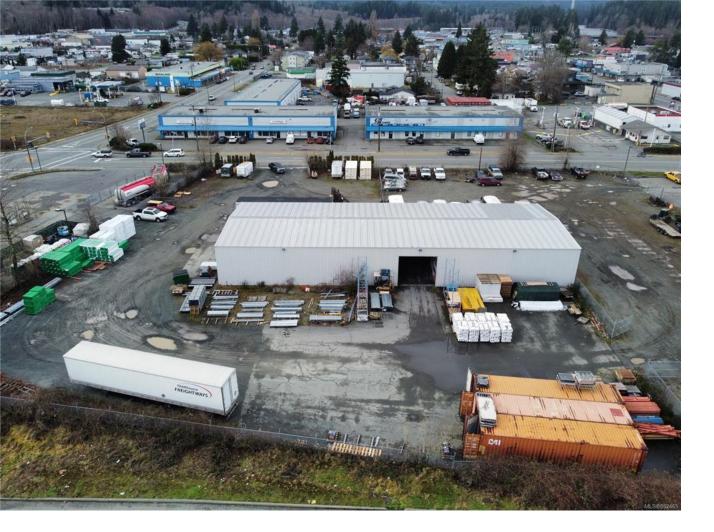

## 1661 Maple St Campbell River BC

\$10

industrial warehouse, initially constructed in 1996 with substantial upgrades in 2017, is now available for lease. Boasting a generous 8,300 square feet, this prime property is ideal for businesses looking to establish or expand their operations. An optional on-site modular office could potentially be negotiated separately based on tenant needs. The lease terms are attractive, with a base rent of \$10.00 per square foot per annum plus GST, and additional rent (common area charges) estimated at \$3.50 per square foot per annum plus GST. Tenant responsibilities include hydro, landscaping maintenance, and snow removal. The lease terms are flexible, allowing for negotiations to accommodate specific requirements.