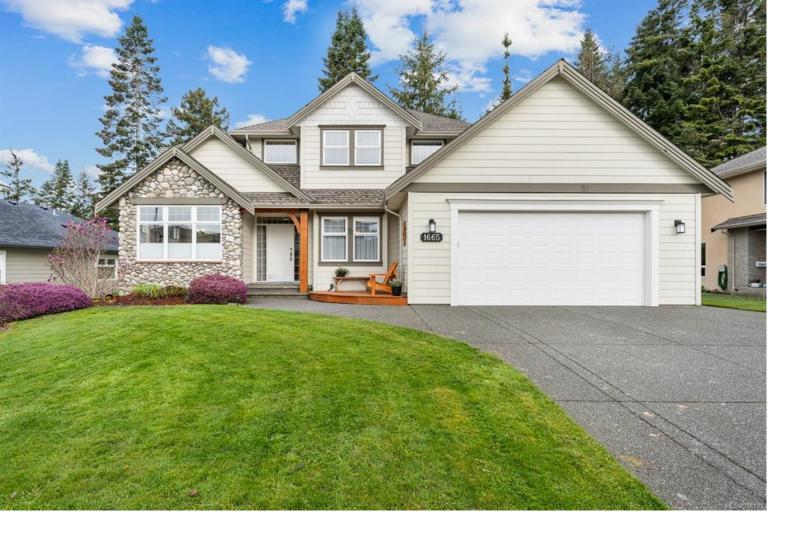

## 1665 Trumpeter Cres Courtenay BC \$1,275,000

This impressive 3500sq/ft 5 bedroom home is waiting for you. Bright and spacious, this family home is centrally located at the pinnacle of the East Courtenay hill, backing onto a large private residential acreage. From the grand two storey entrance to the main living spaces, the attention to detail is evident throughout. The main floor has 9' ceilings and a large open concept family room and kitchen, a formal dining room and den. You will also enjoy the massive deck with plenty of space for all your outdoor barbeques and entertaining needs. Upstairs, the primary bedroom will be your sanctuary, offering glacier and estuary views, a spa like 5pc ensuite and large walk in closet. The three bedrooms are all sized well and there is a full bath on this level. On the lower level, the daylight walkout basement is open, making a great family room or potential for a granny suite. The 5th bedroom and another full bath combined with the large laundry room and storage areas have your needs covered.