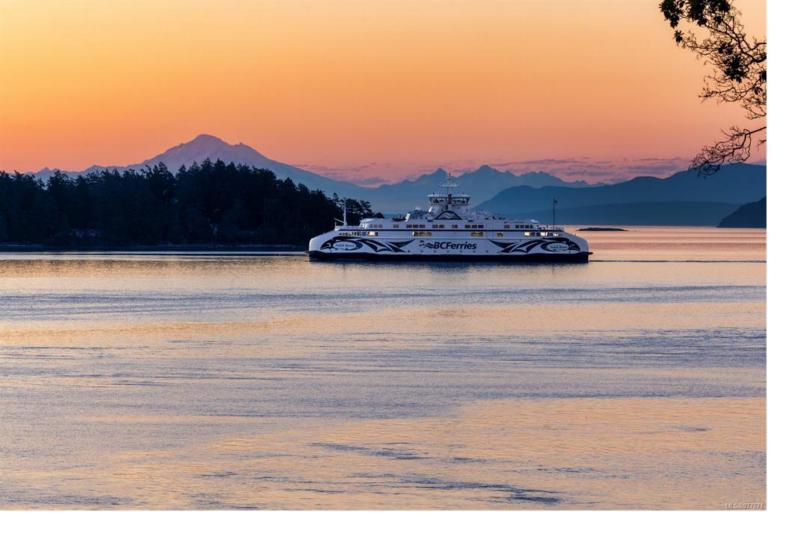

## 1677 Lands End Rd North Saanich BC

\$2,100,000

Stunning low-bank waterfront property on the coveted, lower Lands End Rd. This flat and sunny 0.86 acre lot is zoned R2 and is ready for the construction of your own private estate. Highlights include stunning views of Satellite Channel, private stairs leading to a secluded beach. Much of the site prep has been completed, with trees cleared and new driveway approach off the exclusive Townee Rd that parallells Lands End R. New mooring buoy in place directly in front of the property with the ability to accommodate a larger vessel. Convenient location just minutes from BC Ferries, Victoria International Airport and the Town of Sidney. This is a fantastic opportunity to build your waterfront dream home on the Saanich Peninsula.