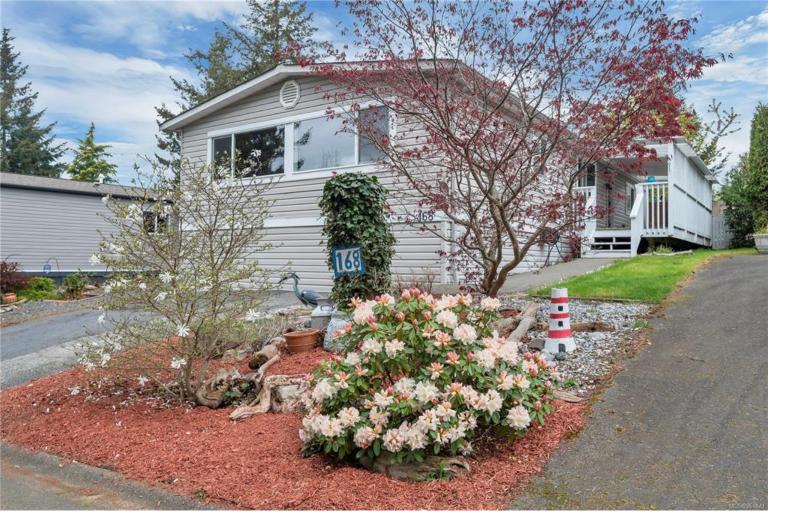

## 1160 Shellbourne Blvd 168 Campbell River BC \$324,900

One of a kind! Beautiful double wide in Prado Verde MHP. This home has had many updates over the past years. Roof 2016, 2 heat pumps & electrical panel 2017, hot water tank 2022, carpets 2021, certified wood stove, Milgard doors & windows 2020, recent C.S.A. sticker 2023. The 2 tiered backyard has 2 patios & is stunning with plants & flowers...a must see! Prado Verde MHP is CR Premier Park in Willow Point/Rockland area. Close to Beaver Lodge Lands, shopping, indoor and outdoor recreation. Lot is 55x100 and there are 2 sheds.