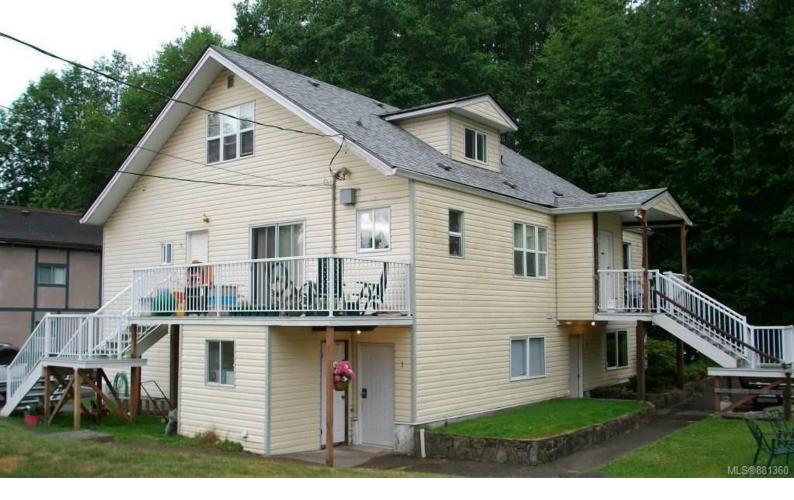

## 1682 Whiffin Spit Rd Sooke BC

\$1,400,000

For more information, please click the Brochure button. Tons of potential with this legal 5 unit property (2 bedrooms in each unit). Currently 4 units have existing long term tenants and one unit has a new tenant. Septic Field working well - pumped out every 2 years. Utility Room contains Hydro Meters, Coin Operated Washer Dryer, and 2 five year old 60 Gallon Water Heaters. 200 Amp Service. Each Unit has 60 Amp Breaker Panels. Electric Baseboard Heat. Don't let this opportunity slip away, arrange your viewing now! The District of Sooke is undertaking a process to establish a new sewer service for the Whiffin Spit and Kaltasin Areas.