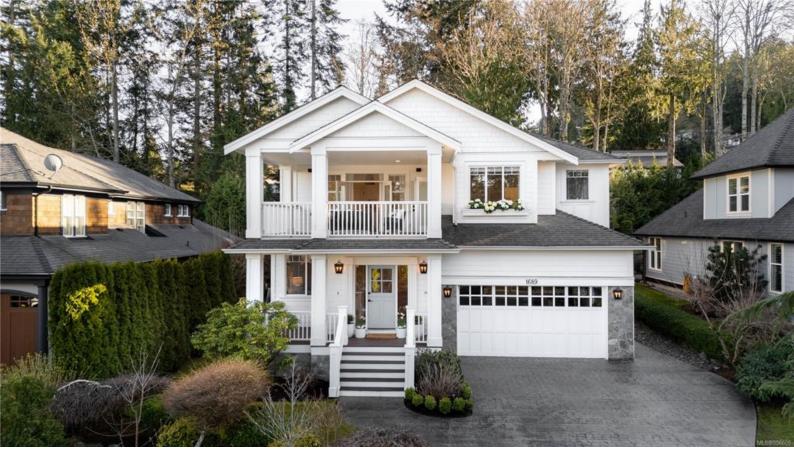

## 1689 Texada Terr North Saanich BC

\$2,249,000

Nestled on a picturesque & highly desirable cul-de-sac in Dean Park, this custom home offers a serene retreat surrounded by luxuriant gardens. Stepping inside, you're greeted by timeless elegance w/ wainscotting, crown moulding & hardwood floors that exude warmth & charm. The great room boasts soaring 19' ceilings, a cozy fireplace w/flanking custom built-ins & abundant natural light streaming through expansive windows. The gourmet kitchen features a Butler's pantry, granite countertops, SS high-end appliances & a gas cooktop. Upstairs, the primary suite features a spa-like ensuite w/ marble countertops, walk-in shower & clawfoot Tub. French doors lead you to a grand ocean-view-covered balcony. The south-facing backyard includes a putting green & delightful playhouse. Centrally located, this home is just moments away from Panorama Centre, Kelset Elementary & Downtown Sidney, offering the best of urban living while surrounded by walking trails, quaint farms & a peaceful rural setting.