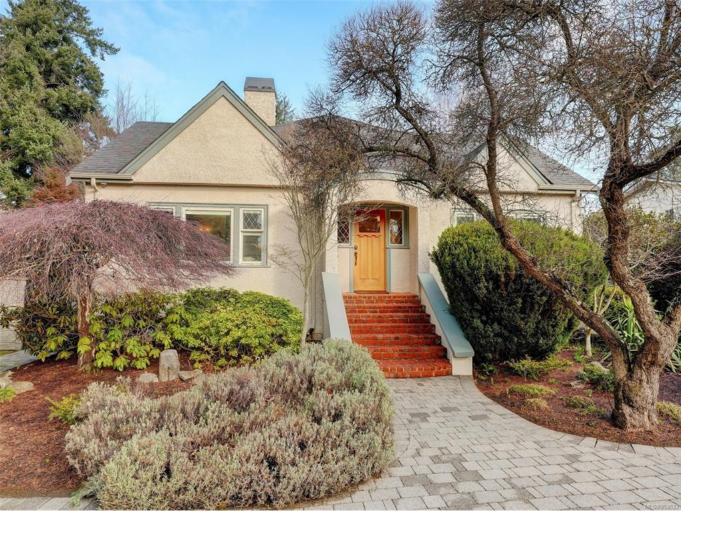

## 1690 Ash Rd Saanich BC

\$2,400,000

You will be in awe of the meticulous renovation to this beautiful 5 bed, 4 Bath executive home just blocks from beautiful Mt Doug Park. Enjoy endless barbeques on massive deck overlooking level 17,460sqft property with fruit trees, outdoor kitchen, irrigation, fully concrete fenced yard with private gate entrance. Experience the fine craftmanship of Paul Wiggins at Avalon Indus. which added state-of-the-art "Control 4" smart home automation providing ultimate convenience with lighting, heat pump, music & security. Refinements include: Gorgeous hardwood floors, granite countertops, Chef inspired kitchen featuring "dacor" appliances, fine milled cabinetry, grand island with seating & pendant lighting. Adjacent to the kitchen is the dining area & living room with convenient deck access. Enjoy views of Mt Doug when you wake up in the massive primary bedroom with luxurious ensuite featuring dual sinks, freestanding tub & beautiful walk-in shower. This is a must see property to appreciate!