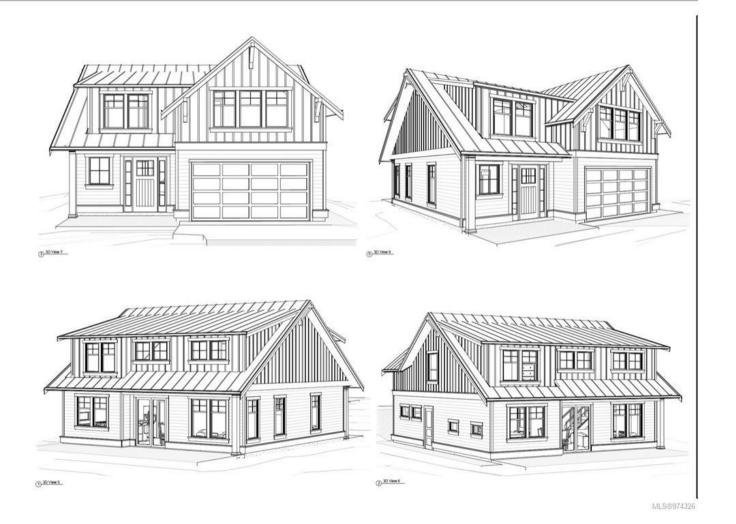

## 1691 Kangaroo Rd Metchosin BC

\$1,764,580

CHANGES CAN BE MADE. Stunning 2,175 square foot home spans two floors offering a spacious layout with 3 bedrooms and 2.5 baths. Designed with accessibility in mind, fully accessible crawl space & vaulted ceilings in select rooms. Step code 3 compliant & energy-rated, this home is built for efficiency. Vinyl casement windows, Hardi plank siding and panels, and a wood soffit in the entry porch. 30-year fiberglass shingle roof oversized wood grain front door concrete sidewalks, rear patio, and landscaped perimeter. Vinyl plank flooring throughout, steel stair rails, wood/paint combination on cabinetry & millwork. 9' ceilings, 7' doors, and painted trims. Mechanical highlights include heat pump forced air, electric hot water tanks, propane rough-ins, and an energy-efficient lighting package. 200 amp service, garage door opener, car charger rough-in. Price includes design, permits, construction, basic landscaping, and a concrete driveway pad. Septic field has been designed to allow a suite