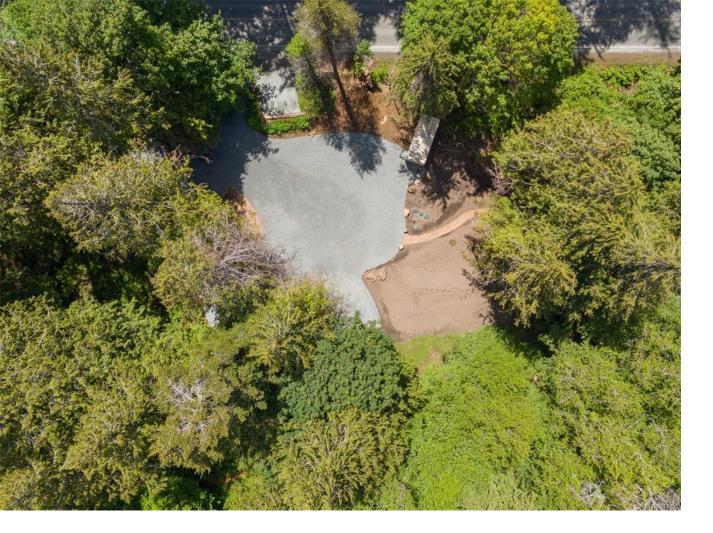

## 1691 Kangaroo Rd Metchosin BC

\$799000

Premium Metchosin building lot in a prime location. This lot has had the building area cleared and ready for your dream home. Situated ideally so that your acre feels like five with no neighbours but a beautiful trickling stream. Brand new septic system and well with an abundance of water. Loads of room for RV parking (hookups already in), completely serviced and ready for you to create your fairy tale home. You will feel a million miles away from town but you are actually the perfect distance to Sooke Road for a quick commute without any of the road noise. Ten minute drive to Westshore town centre and a short walk to a major bus route. Perfect opportunity to park your fifth wheel while you build your dream home.