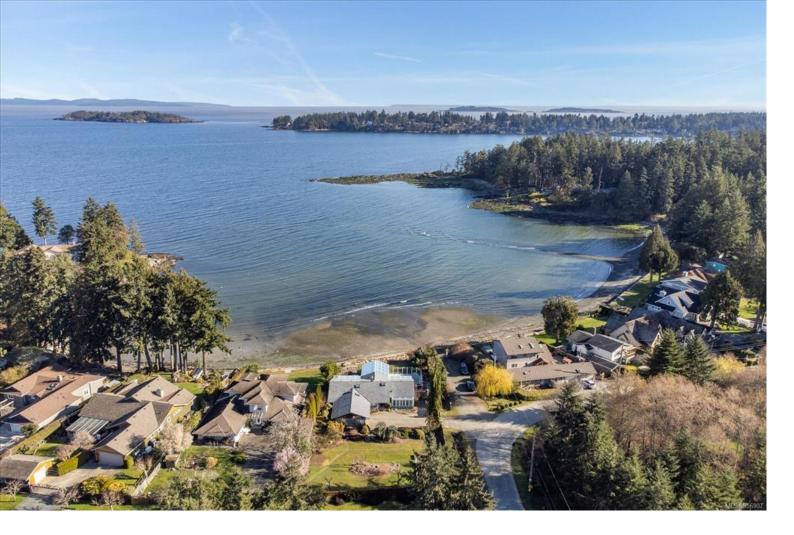

## 1695 Wall Beach Rd Nanoose Bay BC

\$2,495,000

EXCEPTIONAL WALK-ON WATERFRONT. The spectacular high note of this Nanoose Bay quintessential beach house is the rare sheltered and sandy beach, perfect for paddle boarding, swimming or kayaking, with the dramatic backdrop of the snow capped coastal mountains. The expansive great room with the formal dining area features breathtaking views captured through the unique glassed walls and ceiling area overlooking the beach and across the water. The lovely views extend to the spacious kitchen and breakfast nook with large island. The master bedroom and the one guest bedroom also features solarium sitting areas to enjoy the views. There is a flexible space family room off the kitchen. Professionally landscaped with mature fruit trees, ornamental shrubs and trees providing an everchanging palette of colour. The large deck overlooking the views has 6ft glass and enjoys sun for most of the day. Fully fenced for privacy. This is truly a Vancouver Island waterfront lifestyle at its finest.