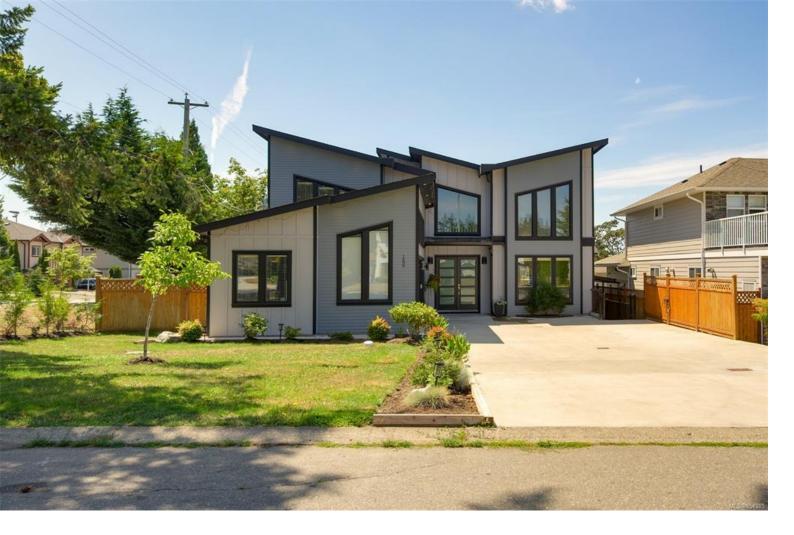

## 1699 Longacre Dr Saanich BC

\$2,099,888

The beautiful kitchen features a large island, quartz countertops, stainless steel appliances, a gas stove, and offers a picturesque view of the bright dining and living room. Main floor in-law suite, potentially at \$2,200 a month, comprises 2 bedrooms, a family room, and a 4-piece and 2-piece bathroom, completing the main level. The upper floor seamlessly connects to the main level, unveiling a luxurious master suite resembling a spa experience, complete with heated floors, a 5-piece bathroom, and a spacious walk-in closet. Three additional bedrooms, a 4-piece bathroom, and a laundry room complete the upper floor. The second legal suite on the lower level, is rented for \$1,800 a month. The outdoor space is fully fenced with an irrigation system, featuring an expansive patio partially covered with a glass awning. Additional amenities include a double car garage, 2 electric vehicle chargers, a crawl space, and convenient proximity to parks, schools, UVIC, and Mt Doug!