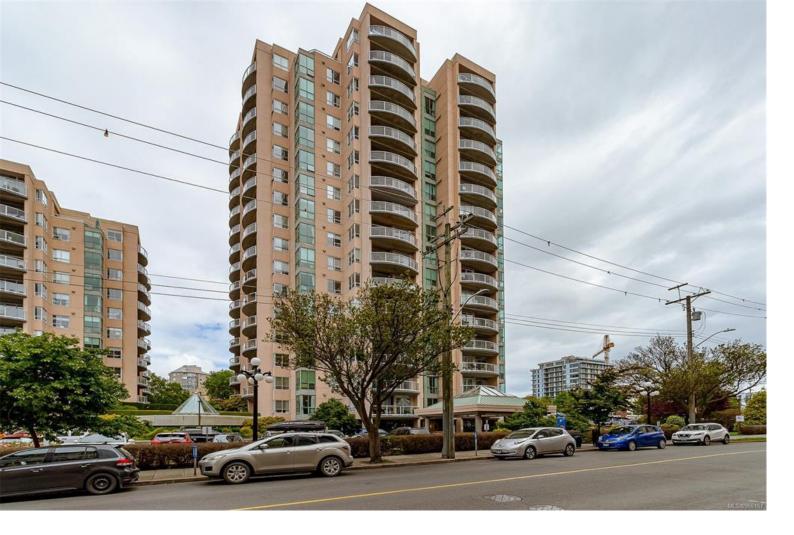

## 1020 View St 1702 Victoria BC

\$1,300,000

Luxurious penthouse at Regent Park in the heart of downtown Victoria soaring 17 floors above the city with unobstructed views of the city and mountains beyond. Boasting over 1800 square feet of spacious living in the NW corner providing breathtaking sunsets with loads of natural light from every room. Quiet & peaceful as you sit above traffic from any of your 5 patios. Three generous sized bdms including a master suite w/ large walk in closet. The kitchen a true delight featuring porcelain countertops and custom cabinetry. The great room is breathtaking w/ 16 foot vaulted ceilings cozy fireplace & massive skylight. The attached dining room offers space for a large dinner parties. Spa, sauna, workshop, lounge, gym, bike storage, secured underground parking and storage. Kids pets rentals welcome in this steel & concrete building.