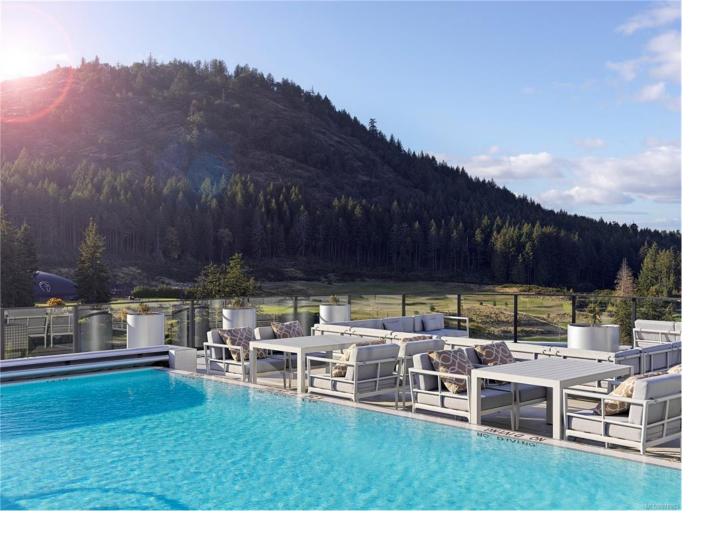

## 2000 Hannington Rd 1703 Langford BC

\$2,449,900

OH by APPOINTMENT every Sat and Sun (12-3pm). Proudly Presenting The Magnificent ONE BEAR MOUNTAIN, a newly completed 18 storey resort-style living condominium where Luxury meets Quality constructions and High-end Finishings. The moment you enter this sub-penthouse, you will be wowed by the grand entry that filled with natural lights. In addition to 3 Beds, 2 Baths, 2 walk-in Closets, an expansive living, dinning, lounge area&an exceptional gourmet Kitchen w/a full package of top notch appliances and waterfall island makes this home an ideal sub-penthouse! South facing terrace is perfect for sun lovers. This suite comes w/TWO (1 EV) UG parking spots, locker &Golf Membership! Discover Victoria's best amenities here with Sky lounge and Business Centre on the 16th floor, Infinity Pool on the 15th, Concierge Service, Outdoor Terrace, Gym+Yoga, Kayak and Bike Storage. Surrounded by Mt. Finlayson, Golf course and Forest, this is the place to be! Developer's Inventory: more suites available.