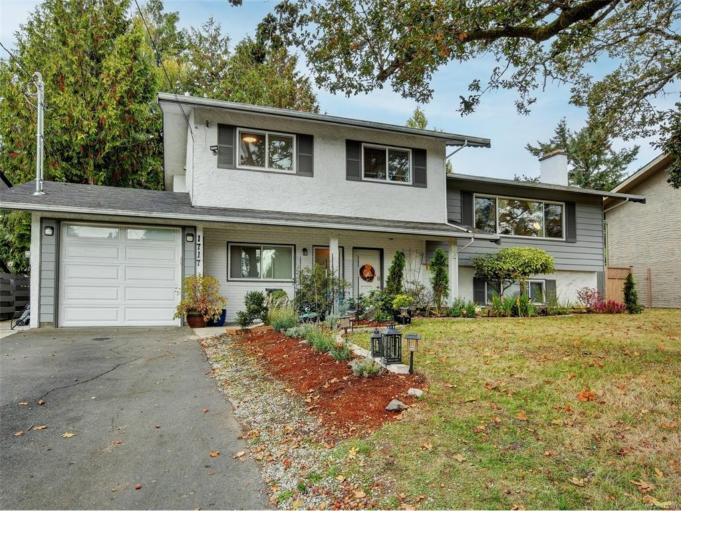

## 1717 Kenmore Rd Saanich BC

\$1,258,000

LAMBRICK PARK HOME WITH A SUITE. Amazing opportunity to secure a well maintained home with additional living space for the in-laws situated on the Gordon Head border. Offering 6 bedrooms, 3 bath this home displays a great layout with entertaining in mind. A spacious living room with a cozy wood fireplace adjacent to the dining room with sliding doors to a large covered deck to be enjoyed year-round overlooking the level fenced backyard. The updated kitchen has new appliances, eating area and functional layout. Upstairs offers three beds, main bathroom and a 2 pc ensuite. Downstairs is perfect for rental income or multifamily options with 3 more bedrooms and a 4 pce bath. Each living space has its own laundry. Recent upgrades include vinyl windows, n/g furnace, gas hot water tank, upgraded electrical, LED lighting. Bonus for those who work from home, there's a dedicated studio/office space. Close proximity to schools, parks, shopping, UVIC, transit.