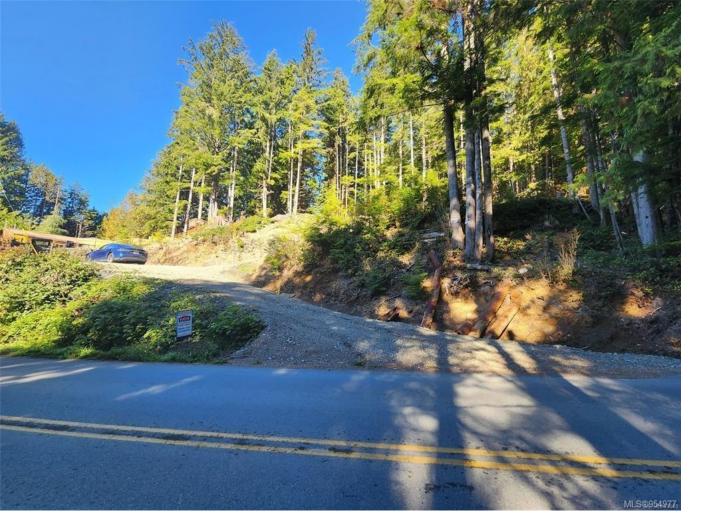

## 17212 Parkinson Rd Port Renfrew BC

\$299,900

An opportunity awaits in the picturesque Port Renfrew! This .39-acre, south-facing lot is primed and ready for your construction dreams. You can bring your own building ideas to life or take advantage of the existing building plans. The groundwork has been meticulously laid out for you, featuring a shaped and roughed-in driveway, a prepared foundation building site, a septic field installation, and city water connections right to the lot. This is your chance to start designing your personal piece of paradise. The CR-1 zoning of this property permits various possibilities, including home-based businesses, retail establishments, and bed & breakfasts. While offering a private oasis, it's also conveniently located just steps away from restaurants, stores, a gas station, and coffee shops. Furthermore, you're a stone's throw from the ocean, and this community is renowned for its captivating blend of trails, wildlife, fishing opportunities, and world-famous hiking destinations!