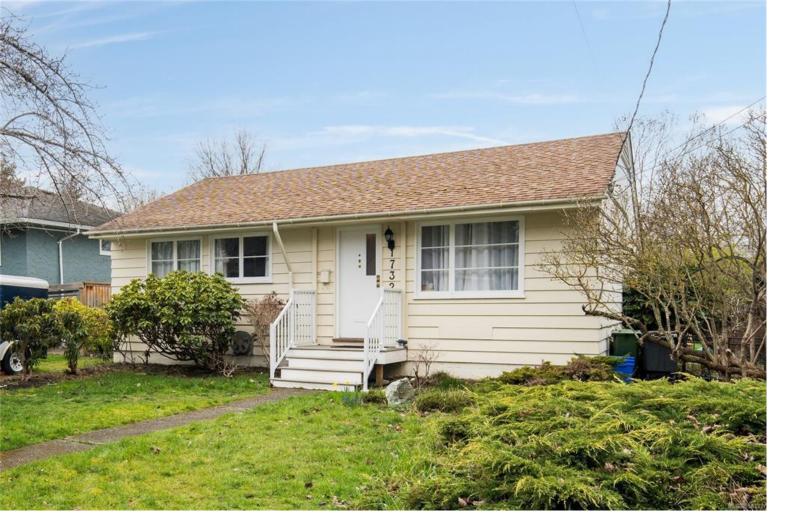

## 1732 Amphion St Victoria BC \$999,900

Rare opportunity with this charming rancher located in Victoria just 300ft from Oak Bay. Level 50'x106' property backing into Redfern park. Close to Red Barn Market, Xmas Truck Parade/events, Oak Bay Rec, Saveon-Foods and within walking distance to excellent schools such as Willows, Monterey and Oak Bay High. Great long term rental holding property with zero vacancy, or development opportunity. No easements or covenants on title to restrict building footprint or development. With a single month to month tenancy paying \$40,800+ utilities annually (eligible for 3.5% rental increase), this is a secure income stream that doesn't rely on unauthorized suites or conflict management between multiple tenants. With the land's tax assessed value alone surpassing \$1M, the upside potential is significant. Upgrades in 2021 to support longer term rental viability, see supplements for list of changes. This lot and location doesn't come up often at this price, book your showing today!