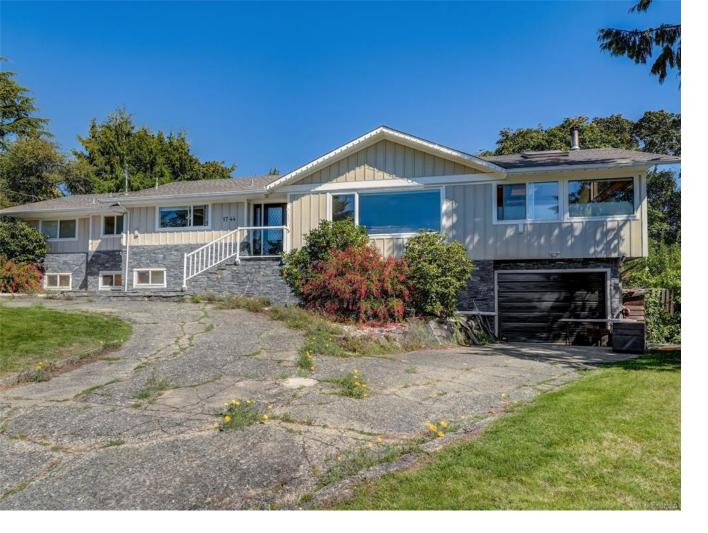

## 1744 Gonzales Ave Victoria BC

\$2.785.000

Welcome to your dream home in the Rockland area! Expansive 6-BR residence w/4000 SQFT of living space & is perfect for those who love both comfort & style. Home features 6BR, 3BA and includes a formal LR as well as a versatile rec room & gym. Step outside to enjoy a generously-sized, usable yard w/parking space for up to 5 vehicles. Revel in breathtaking views of the Olympic Range, adding a touch of serenity to your everyday life. Located on a peaceful no-through road, this property is conveniently within walking distance of Glenlyon Norfolk Middle & High School, making it ideal for families. Bright & welcoming, this house is designed for entertaining w/a cozy vaulted ceiling room & a charming wood stove that creates a cabin-like ambiance. It's only had 3 owners since it was built, reflecting the quality & solid craftsmanship of this cherished home. Don't miss the chance to experience the unique blend of luxury, comfort, & scenic beauty this property has to offer! Lot 15,550 SQ FT