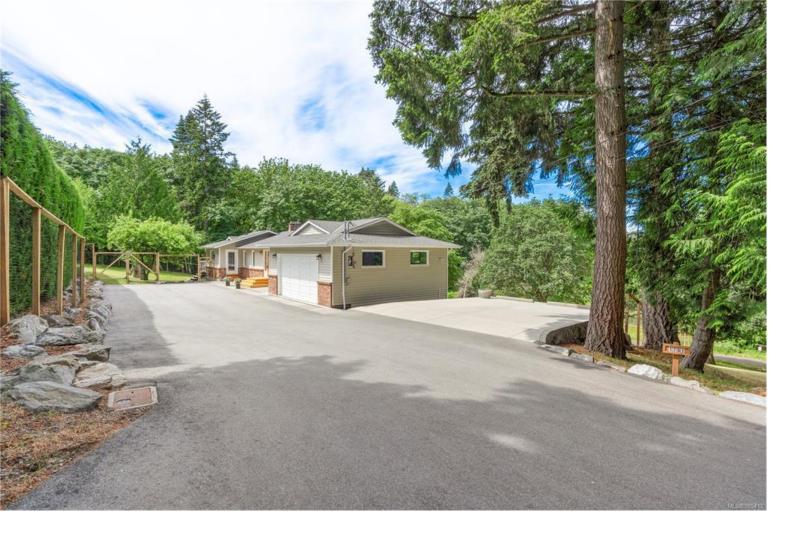

## 1751 Cultra Ave Central Saanich BC \$1,745,000

Spectacular residence located on a quiet country lane in Saanichton set on a lovely garden of .84 acre of peaceful lawns, gardens, privacy, Garry Oak, Dogwood and fruit trees. Backing onto a natural parkland area (George May Park & Graham Creek), making you feel like you're in the country, yet only seconds away from all the amenities we need on a daily basis. Stunning 4 bdrm, 3 bath, 2690 sq. ft. residence has been completely renovated with solid oak hardwood floors, granite counters, custom Fir "shaker style" cabinets, cork flooring in lower level, full 4 piece ensuite with in-floor heat. New 2-pipe perimeter drain system installed 2012, new septic system 2018. All new windows, doors and custom cabinetry throughout the residence. Gorgeous floor plan and design. If this weren't enough, the location is top tier. Homes rarely available here, and this property is a beauty!