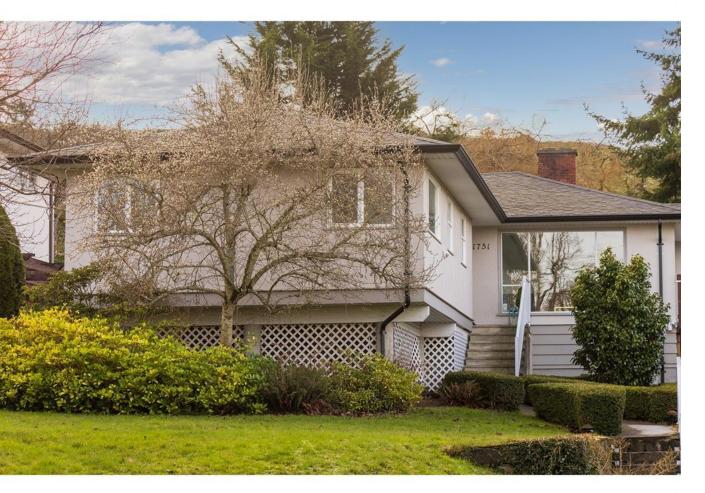

## 1751 Glastonbury Rd Saanich BC

\$1,499,000

Open Sat 1- 3 - This spacious and light-filled residence is nestled near the crest of Mount Tolmie on an over 14,000 square-foot lot. The functional layout of the home offers 6 bedrooms and 3 bathrooms including a 2 bedroom in-law suite. The well-appointed main level of the home features 4 bedrooms, including a large primary bedroom with an ensuite bath and walk-in closet, 3 guest rooms, a living room with fireplace, a family room and a separate dining room. The walk-out basement includes a 2 bedroom suite and a workshop perfect for hobbies or storage. The private south facing backyard yard features diverse plantings and mature trees. The home is highlighted with decks and a hot tub to luxuriate and enjoy the large, wooded lot and mountainside views. You'll feel worlds away in this private oasis. Plenty Of Parkng. A piece of Tranquility so conveniently close to everything Victoria has to offer.