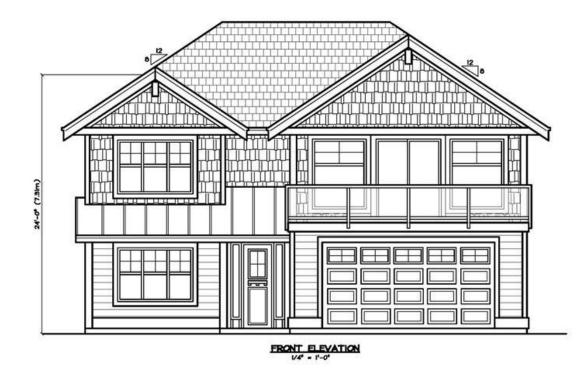

## 1757 Crown Isle Blvd Courtenay BC \$1,275,000

The Hamilton Brothers are building on Crown Isle at the Rise! These Executive Homes are expertly finished using the best building practices, focusing on giving you a timeless home that's beautiful, one of a kind, functional, efficient, and ready for you to build a life of great memories in. The gorgeous interior design details are forefront exuding character and style. This 3 bedroom, 3 bathroom offers 2795sqft plus a 3-car 880sqft garage. All homes are crafted with the best building materials and come fully finished with; Forced Air Furnace / Heat Pump / AC / Climate Control / HRV System /Chef's Luxury Kitchen, Butler Pantry's / quality Appliances /Media Room. Lavish Ensuites w rain showers / deep soaker tubs / Stunning tile work /Heated tile floors / Floating cabinets / Undercounter lighting /Fully Fenced / Irrigation / fully Landscaped /Engineered hardwood Flooring / Large Windows /Gas Fireplace This home has it all. Make sure to include the Hamilton Brothers as a must see.