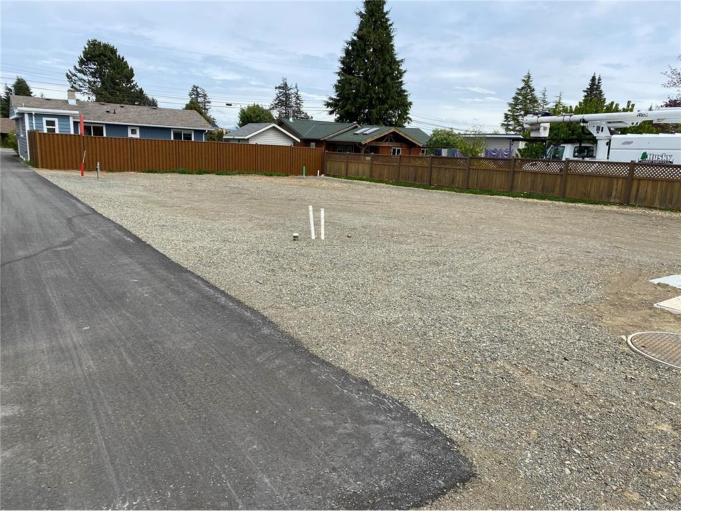

## 177 Dahl Rd Campbell River BC

\$264,800

Situated in a popular Willow Point neighbourhood on Dahl Rd, this is the perfect location for young families, students and retirees alike, located only 200m from the beach and close to schools, restaurants, transit and highway access. This spacious lot is level, cleared and provides 65 ft of frontage along your paved panhandle lane. All utilities have been brought in and stubbed out; including hydro, two internet providers, sewer, storm and municipal water. You've even got natural gas for hot-water-on-demand or gas BBQ's. Frontage improvements and environmental assessments are taken care of too. With the new provincial legislation in place, you may be able to build up to 2 units of your choosing: single family home with suite, or carriage home if designed properly.