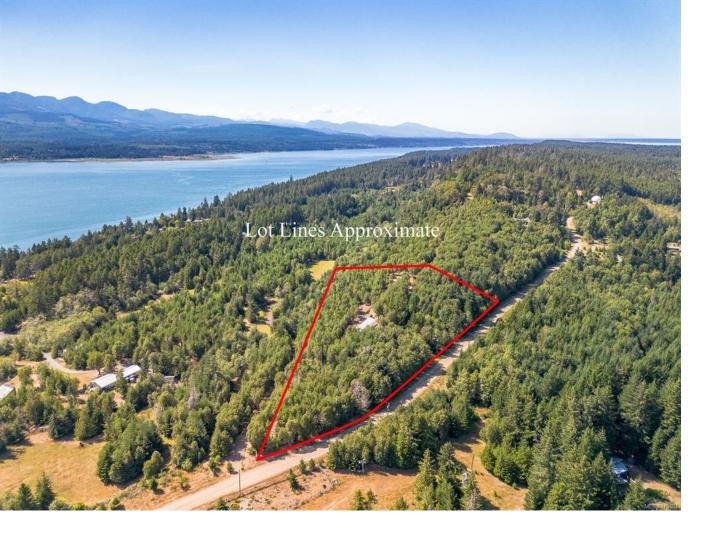

## 1771 Crescent Rd Denman Island BC

\$593,000

Pure magic! Bring your building plans to this 4.99 acres of sunny, south-west facing arbutus forest on Denman Ridge, with views over the Beaufort Mountains. Trails and roads meander through the property, connecting the cleared building site to the commercial-sized greenhouse on a concrete foundation. On a quiet, no-through street, enjoy the peace and outlook that come from this altitude, and imagine your future here.