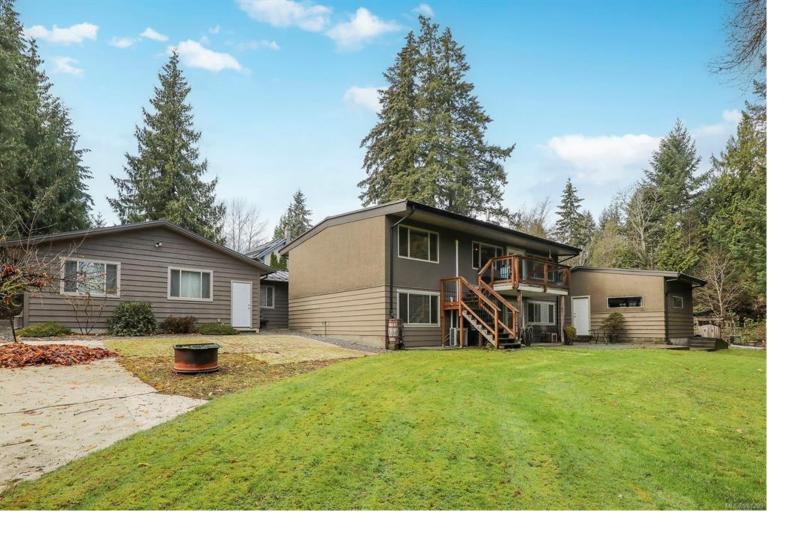

## 1780 Webdon Rd Courtenay BC

\$1,350,000

Discover the warmth and charm of this 5-bedroom, 2-bathroom home nestled on just over an acre of fully fenced, private land. Offering a peaceful retreat just minutes from the city, this bright and spacious home features a refreshed kitchen, tiled bathrooms, and a durable metal roof--perfectly balancing modern updates with cozy appeal. The lush gardens are a gardener's dream, with plum, pear, apple, and fig trees, plus strawberries, raspberries, and blueberries. A 7-zone low-drip irrigation system makes it easy to keep everything thriving, from the fruit plants to the English-inspired landscaping. This property also boasts a shop with exciting potential—it's prepped to become a secondary 3-bedroom home, complete with separate 200 amp service, active water line, and plumbing for a bathroom and laundry. With two inviting living spaces, a circular driveway, and plenty of room to grow, this is a home where memories are made. Make it yours today!