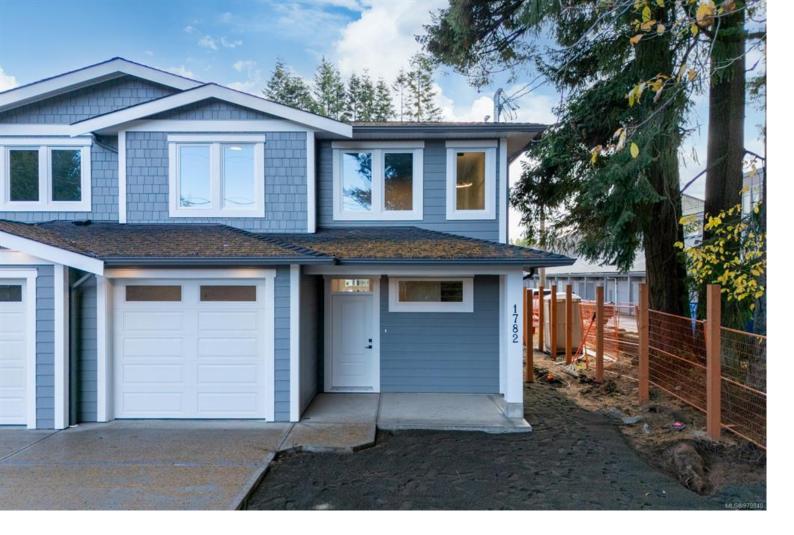

## 1782 15th St Courtenay BC

\$689,900

Courtenay's newest development built by Cameron Contracting. This 4-unit development situated on half an acre located minutes to amenities and offers private fully fenced backyards. The material and finishings inside and out are superior and include engineered hardwood flooring and 9ft ceilings on the main, quartz counters throughout, and ample parking. The 3 bedrooms are located on the upper level, as well as the laundry and the primary bedroom offers a generous walk-in closet with built ins, and a 3-piece ensuite. This property stands out with its quality, beautiful landscaping, and convenient location.