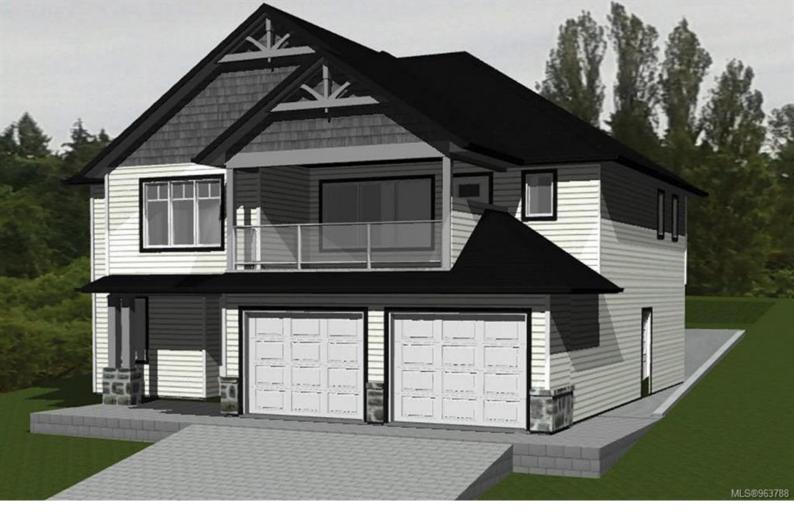

## 1783 Crown Isle Blvd Courtenay BC

\$1,475,000

New Construction Luxury Residence, Crown Isle Blvd. Experience sophisticated living in this 5-bedroom, 4-bathroom home in desirable Rise neighborhood. Built by BP2 Construction, the property spans 2,886 sqft, merging luxury with convenience. The main residence includes three spacious bedrooms and three baths, highlighted by a lavish primary suite with a walk-in closet, spa-like ensuite featuring a freestanding tub, glass shower, radiant heated floors, & dual sinks. The living area, with a cozy gas fireplace, opens onto a northeast-facing deck with scenic views. The chef's kitchen boasts stainless steel appliances, a gas range, stone countertops, and premium finishes. Features include a forced air system, heat pump, double garage with 220V electric car plug, HVAC. The exterior showcases hardi-plank siding, landscaping and fencing. A legal 2-bedroom 1 bathroom suite adds versatility. Near CFB Comox, YQQ Airport, and amenities. Completion expected late 2024.