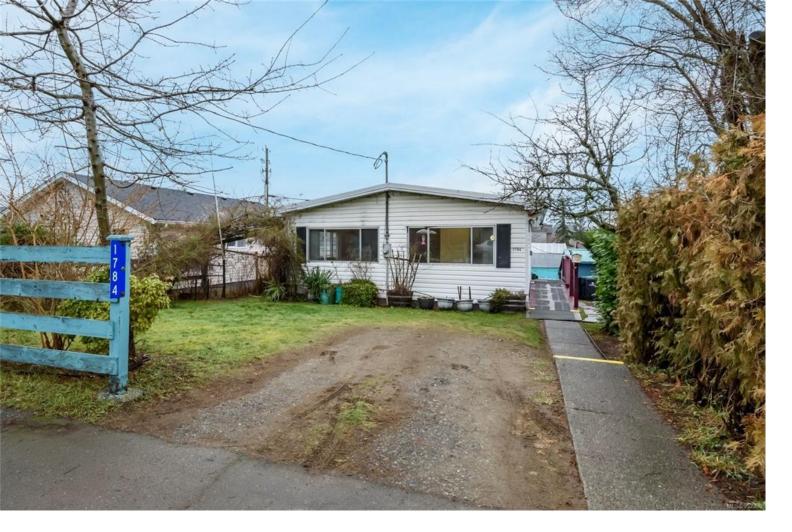

## 1784 England Ave Courtenay BC \$429,000

Clean modular styled rancher in Central Courtenay location near all levels of shopping and walking distance to the downtown core. Private yard with 2 Garden sheds . Established garden. Wheelchair friendly. Rear lane access available with a detached carport for covered parking. This affordable home is perfect for a rental investment holding property or for the first time home buyer or retired persons. Zoning is MU-2 for future multi-family land assembly potential. Whether as an investment or a home, this well priced property is definitely within everyone's budget