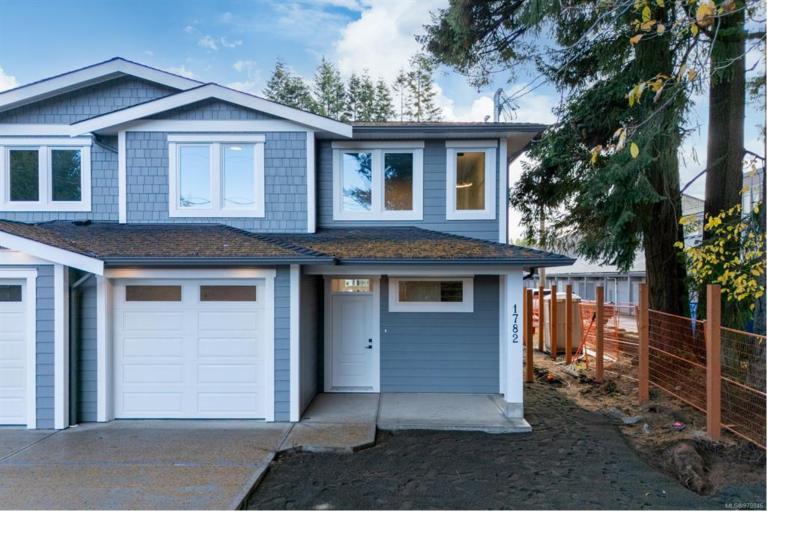

## 1790 15th St Courtenay BC

\$689,900

Courtenay's newest development built by Cameron Contracting. This 4-unit development situated on half an acre located minutes to amenities and offers private fully fenced backyards. The material and finishings inside and out are superior and include engineered hardwood flooring and 9ft ceilings on the main, quartz counters throughout, and ample parking. The 3 bedrooms are located on the upper level, as well as the laundry and the primary bedroom offers a generous walk-in closet with built ins, and a 3-piece ensuite. This property stands out with its quality, beautiful landscaping, and convenient location.