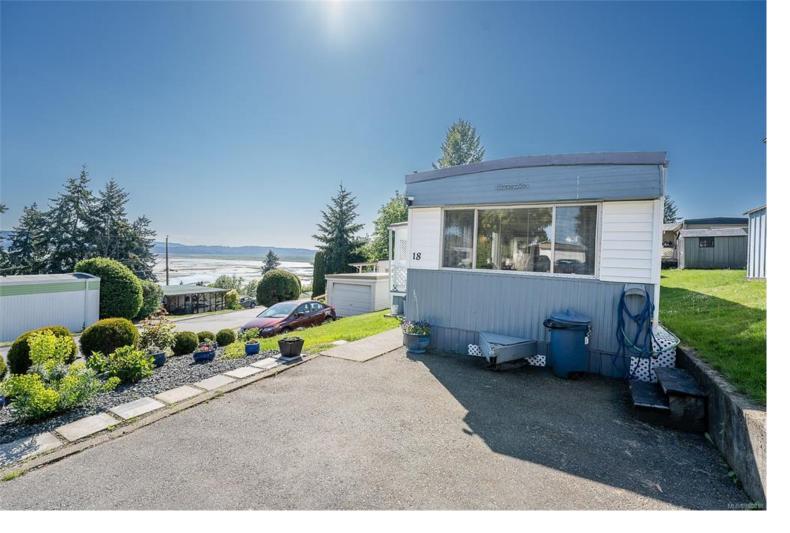

## 1000 Chase River Rd 18 Nanaimo BC \$199,990

Experience serene coastal living in this charming manufactured home at Petroglyph Mobile Home Park. Natural light floods the spacious living room, providing a welcoming ambiance for entertaining or enjoying the beauty that surrounds. Stay cozy with the electric furnace in the winter and cool with the heat pump AC in the summer. Step onto the covered patio to savor stunning ocean views year-round. The primary bedroom offers ample closet space, while the second bedroom and the additional bonus room or 3rd bedroom cater to various lifestyle needs. Whether sipping coffee at sunrise or hosting friends for dinner, this home offers endless opportunities to appreciate the picturesque surroundings. Please Verify all information and measurements if deemed important.