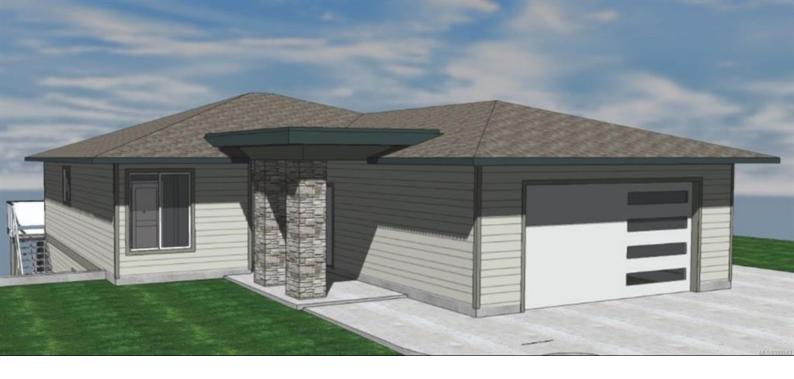

## 457 Arizona Dr 18 Campbell River BC

\$1,097,900

Welcome to this stunning new build by Crowne Pacific Development, located in the brand new 'Southlands'. This 3,096 SQFT home offers 6 spacious bedrooms, 4 bathrooms, and a fully self contained legal 2 bedroom suite--perfect for guests, family, or rental income. The top floor features a level entry rancher layout with open concept living. A cozy gas fireplace adds charm, while the chef inspired kitchen boasts quartz countertops, ample cabinetry, and a full appliance package. The walk out basement includes the legal suite with its own private entrance for ultimate privacy and comfort. With thoughtful details including a professional landscaping package, this home blends practicality and beauty. Move in ready and perfectly designed for modern living, experience the best of Southlands--where quality meets convenience. Your dream home awaits!