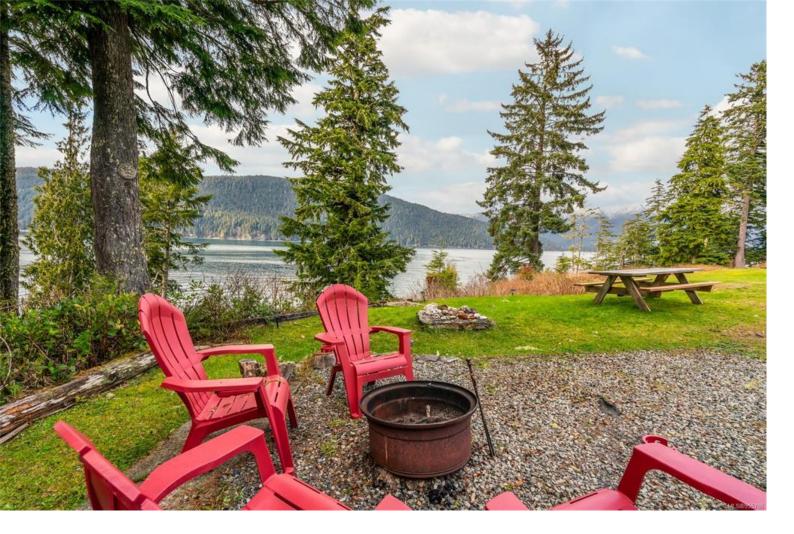

## 6340 Cerantes Rd 18 Port Renfrew BC

\$459.000

Uncover an exclusive opportunity to own a piece of paradise at Botanical RV Resort! This outstanding recreational property stands out as the premier unit in the gated cooperative development, offering a prime oceanfront location as the coveted end unit. With an additional bunkie for extra sleeping space, this co-op ownership package provides a share purchase that includes access to Lot 18, a sheltered wharf, and a heated clubhouse equipped with laundry, shower, and washroom facilities. Enjoy unrestricted access throughout the year for relaxation, along with convenient parking and storage options for your boats and trucks. Port Renfrew beckons with its superb fishing opportunities, complemented by seasonal moorage available for boats up to 24 feet with a limit of 16 designated spots on the wharf. Port Renfrew presents an unparalleled blend of rugged outdoor, epic hiking, beach combing, surfing, and fishing/crabbing/prawning experiences and more wild west coast fun!