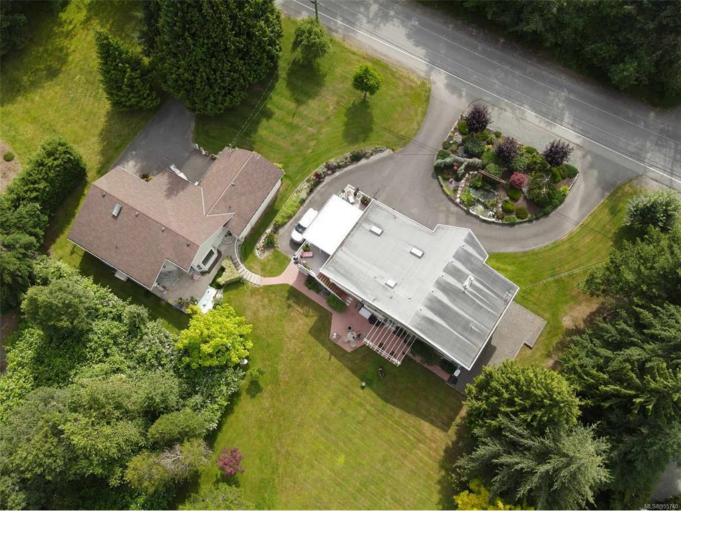

## 180 Holland Rd Nanaimo BC

\$1,959,000

A rare find! Almost 2 acres with 2 full sized homes & a shop within Nanaimo city limits! The 3445 sqft main home features a large living & dining area on the upper level with vaulted ceilings. A spacious kitchen and eating area open up to a huge partially covered wrap around deck. Both the primary bedroom and the second bedroom have en-suites while the huge primary bedroom also has it's own deck. The ground floor level has a custom in-law suite which is excellent for guests or family, and it features a large living area, bedroom, and bathroom. A 1365 sqft 2 bedroom + den, 2.5 bathroom rancher was built in 2005 and has many beautiful features. Both homes have their own septic, there is RV parking with hook ups, and a 21x21 shop with vehicle access. This park like property has many options, the current zoning allows for residential, or to enjoy some rural and agricultural lifestyle, all while a 6 minute drive to shopping, groceries, hospital & the very popular Westwood Lake.