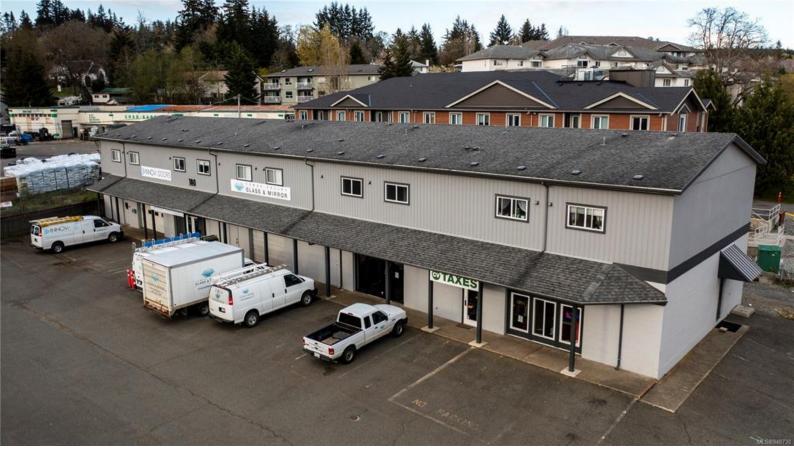

## 180 Island Hwy Courtenay BC

\$2,900,000

180 N Island Hwy Courtenay is a Mixed Use 12,480 sqft 2 storey building. Fully occupied with 2 Commercial Tenants on the Main Floor and 10 Residential Apartments on the Second Floor. Commercial Leases include a Garage Door Business, Glass Business. Residential Apartments are 500 sqft, 1 bedroom, 1 bath self-contained units. The building has been fully renovated since 2018. DO NOT DISTURB TENANTS APPOINTMENT ONLY