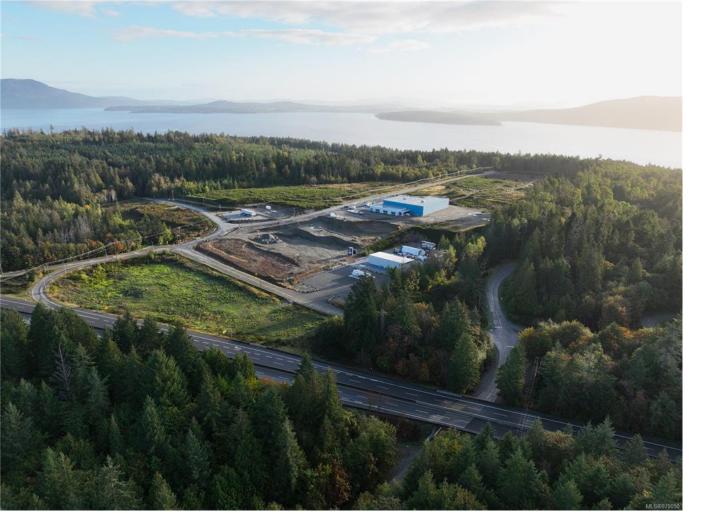

## 1800 Trowsse Rd Malahat BC

\$675,000

We are pleased to offer +/-97-year leased fee interest opportunities at the Malahat Business Park (MBP), a 44-acre industrial business park located near Mill Bay, British Columbia. The MBP caters to a wide range of uses with a flexible Industrial Business Park Zoning, comprised of various lot sizes and configurations. MBP is strategically located between Vancouver Island's major markets; Victoria and Nanaimo. Baseline telecom, domestic water and power currently available. Short term septic options for users with upgraded water and sewer expected by Summer 2025. Current power includes a total of +/- 1.6 MW power on site with options to increase for heavy users. Offering includes lot size ranges from 0.7 to 10+ acres. Purchase leased fee interest (+/- 97 years), build-to-suit options via Ownership Group, and shorter term (3+ years) ground leases available within the park. Call or email listing agents for additional detail.