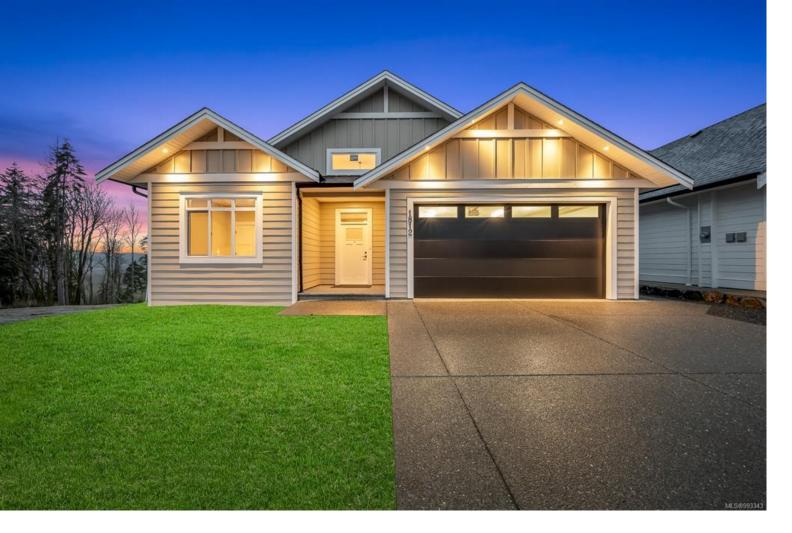

## 1812 Crown Isle Blvd Courtenay BC \$1,149,900

Welcome to 1812 Crown Isle Blvd, a stunning new build by Premier Homes in the heart of the Crown Isle community. This meticulously crafted 5 bedroom 3 bathroom home features Hardi plank siding, Thermoproof windows, and exposed aggregate concrete surfaces for lasting durability. Inside, enjoy modern comforts with a Rheem heat pump, gas backup furnace, and Rinnai on-demand hot water. The bright and spacious interior boasts custom cabinetry, granite counters, stainless steel appliances and heated tile flooring in ensuite. The open floor plan is enhanced by high-end fixtures, a shiplap fireplace surround with built-ins, and abundant LED lighting. Downstairs is roughed in for 2 bedroom in-law suite. Landscaped yard with irrigation, cedar fencing, and a vinyl deck with aluminum glass railings, perfect for entertaining. Experience luxury living in this thoughtfully designed home. Landscaping included!!