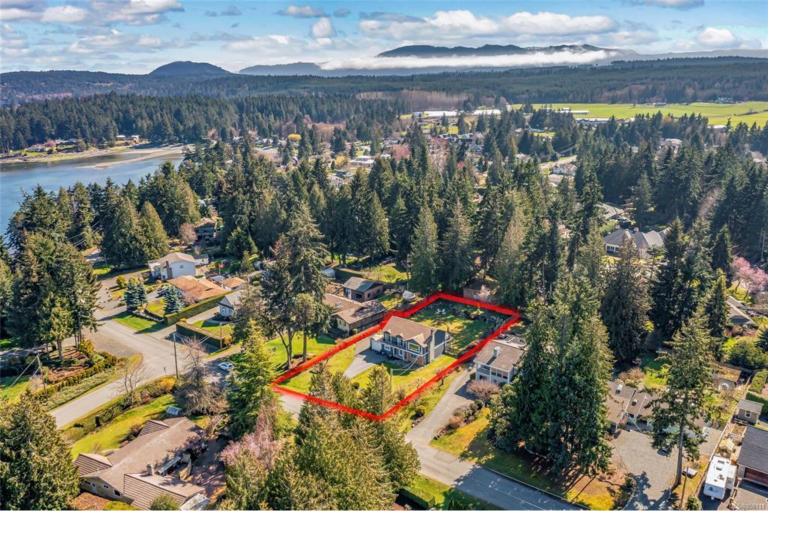

## 1824 Craig Dr Nanoose Bay BC

\$968,000

Nanoose Bay Family Home near the Ocean! Explore this charming 2430 sqft 5 Bed/3 Bath Family Home in serene Nanoose Bay, near the Madrona Peninsula. Situated on a .37-acre lot, fully fenced, it boasts upper-level living spaces with ocean views, a deck, and RV/boat parking. Near Strait of Georgia, minutes from Parksville, golf courses, and parks. Enjoy the open Living/Dining Room with a wood-burning fireplace and transition to outdoor living on the deck. The Custom Kitchen features Birch wood cabinetry and a breakfast bar. The Primary Bedroom Suite has deck access. Lower level offers a Family Room with a woodstove, two Bedrooms, a Bath, Laundry Room, and an extended Single Garage with a Workshop. Step into the sunny south-facing backyard with a firepit, fruit trees, garden boxes, and sheds. Visit our website for more photos, a floor plan, a 3D Tour and more.