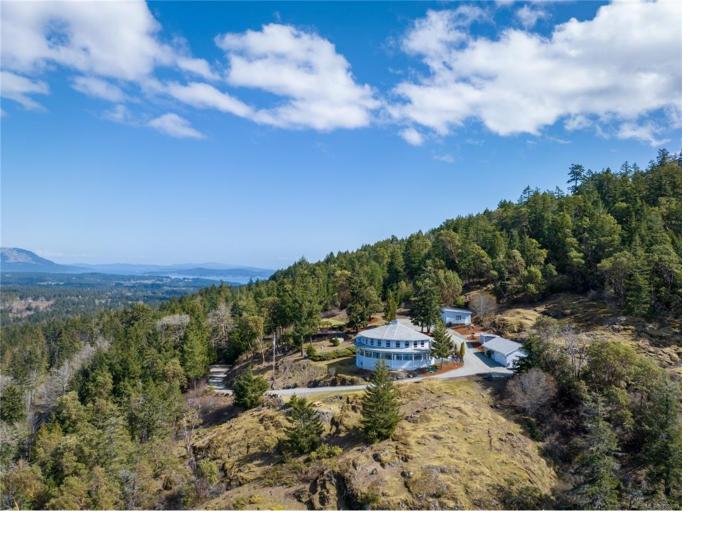

## 1828 Strathcona Hts Shawnigan Lake BC

\$1,924,900

Come experience this breathtaking setting high up on Mt Baldy with panoramic views & exposure south, west and north over Shawnigan Lake with mountain vistas beyond, east to SaltSpring Island/Gulf Islands all promising an escape like no other! This extraordinary estate, is surrounded by greenspace & parkland on a quiet cul de sac yet only a short drive to amenities, shopping & commuting to Victoria. Sprawling over 4500 sqft of living area with high ceilings & views out every window, includes a 2 bedroom suite if desired. Set against a beautiful backdrop of 10.23 acres (RR2 Zoned 5 acre min. permits an additional dwelling, bed & breakfast, a home-based business, or a daycare facility) this property offers an oasis of privacy & tranquillity bordering the Baldy Mountain Trail. With three major garages providing ample space for your business, collectibles, vehicles including boats & RVs, with the potential for additional guest accommodations. This unique home is not one to be missed!