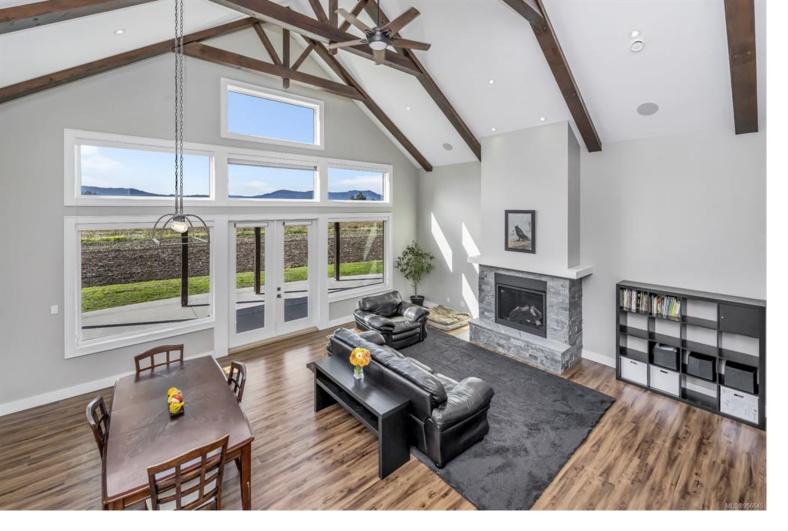

## 1840 Highfield Rd Central Saanich BC \$2,395,000

Privacy and tranquility await you with this 2017 custom built family home. Situated on 2.10 acres at the end of a quiet, no through street, this really is a special location. This wonderful south facing home features an open concept 3297 sq ft, c/w 4 bedrooms 4 bathrooms hardwood, floors dramatic 20' vaulted ceiling's, high end appliances, in-floor radiant heat, heat pump for air conditioning EV Charger in garage, and wait till you see the outdoor entertainment area facing your private sanctuary. The home also features a legal, fully self contained 1 bedroom suite c/w great tenants that would love to stay plus the suite is tucked out of the way and barely noticeable. So many options await you with this dead flat 2.10 acres. Lots of space for outbuildings, crops, horses, riding rings, whatever your imagination can muster. Great location and ready for your dreams and ideas.