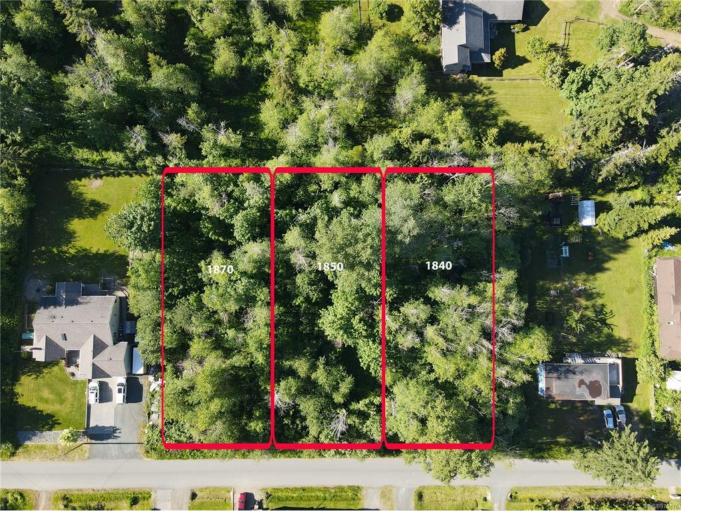

## 1840 Holmstrom Rd Campbell River BC \$549,000

Acreage close to town! 0.48 acre lot off of Petersen Road provides opportunity to build your country estate with room for a shop. RM-1 Zoning offers development possibilities and with the 2 other lots beside this one you could have almost 1.5 acres to work with. Environmental assessment has been completed with no initial red flags.