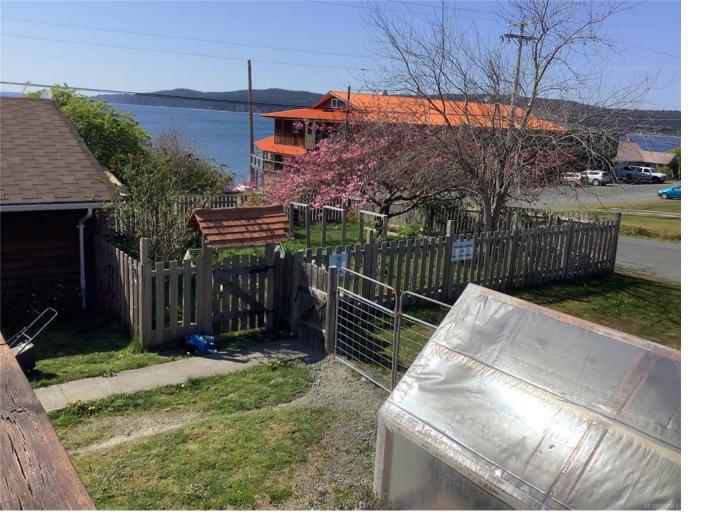

## 185 1st St Sointula BC

\$699,900

So many potential opportunities at this great location. Currently operating as a bakery/cafe right in the core of Sointula, steps from ferry and beach. Part of the building is a one bedroom apartment with French doors to a fenced courtyard area. Across the yard is another building that has a one bedroom plus den/office suite, lots of storage (or use as a workshop), great covered patio and a brand new upper level room with bathroom, awaiting plans for a final use (would make a wonderful nightly rental with separate entrance and ocean view deck). The fenced garden area has raised beds plus blueberries. There are young fruit trees - apple, peach, fig and plum, plus many interesting plants, along with a greenhouse. Plenty to see in this unique, corner lot property. Call to view today.