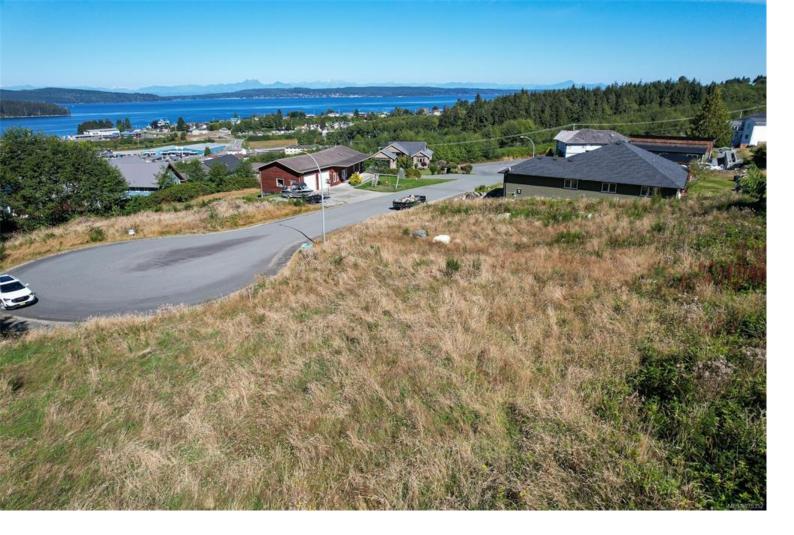

## 1857 Jensen Pl Port McNeill BC

\$150,000

1857 Jensen Place - Your Dream Oceanview Lot Awaits! Welcome to 1857 Jensen Place, a fully serviced .167-acre building lot perched quietly on a no-through road in the serene town of Port McNeill. Boasting impressive views of the ocean and surrounding natural beauty, this lot provides ample space to build your dream home with endless possibilities for customization. For those seeking even more, there's an opportunity to purchase the adjacent lot, allowing you to create an expansive, custom home overlooking the breathtaking coastal landscape. Take the first step toward realizing your coastal living dream. This property is conveniently located just a short drive from essential amenities, including grocery stores, restaurants, and a local brewery. Contact us today to schedule a viewing--real value lives here!