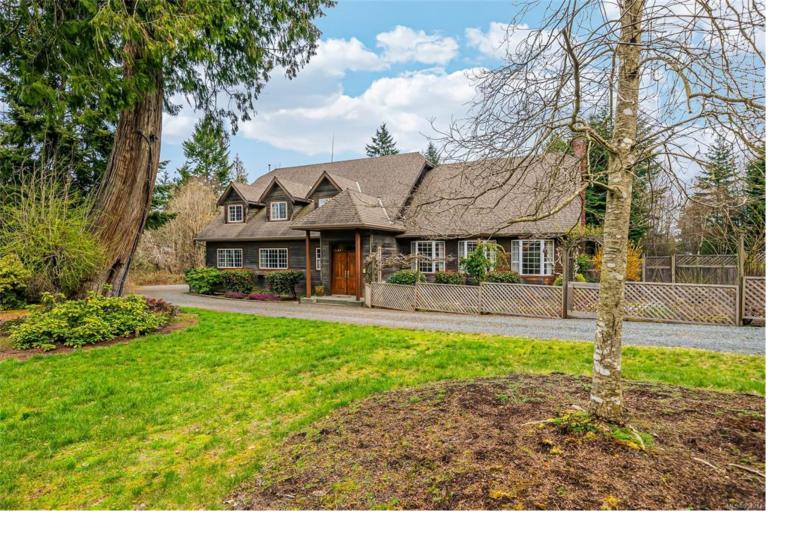

## 186 Holland Rd Nanaimo BC

\$1,999,900

Rarely do properties like this come up for sale. This spectacular custom home offers over 5000 ft.? of living with a 22ft high grand great room like no other. Meticulously maintained, the level entry design provides two bedrooms and a bathroom on the main floor plus all your living area. Upstairs, you'll find three additional bedrooms, including the primary and an auspicious en suite. The lower level provides a large rec room/games, room, wine cellar, and bathroom. All of this located on three fairly level acres ideal for future development. The property is also connected to municipal sewer and water for convenience. A truly magnificent estate property that sides onto two parks. A must see.