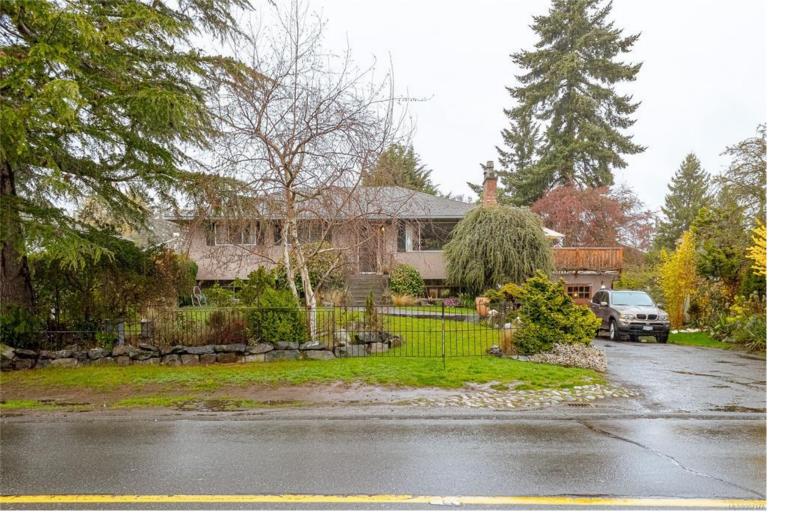

## 1862 FELTHAM Rd Saanich BC \$1,488,000

Here stands in Gordon Head a charming 6-bedroom residence, tucked away on a serene, family-oriented street. Conveniently close to UVIC, mere minutes from the ocean, amenities, parks, and the recreation center, this home epitomizes the essence of community living. With a welcoming southern exposure, this residence boasts a thoughtfully designed layout, perfect for accommodating large families. Warmth emanates from two inviting wood-burning fireplaces, while a separate 3-bedroom suite, complete with its entrance, graces the ground level. Outside, a sprawling deck beckons for gatherings under the sun. The expansive, flat, and landscaped a quarter acre lot with POTENTIAL DEVELOPMENT offers an outdoor haven for year-round enjoyment. From mature gardens to inviting entertainment spaces, including a fountain, gazebo, and patio, the possibilities for outdoor leisure are endless. Cherished and impeccably maintained for generations, this home presents a blend of comfort and elegance.