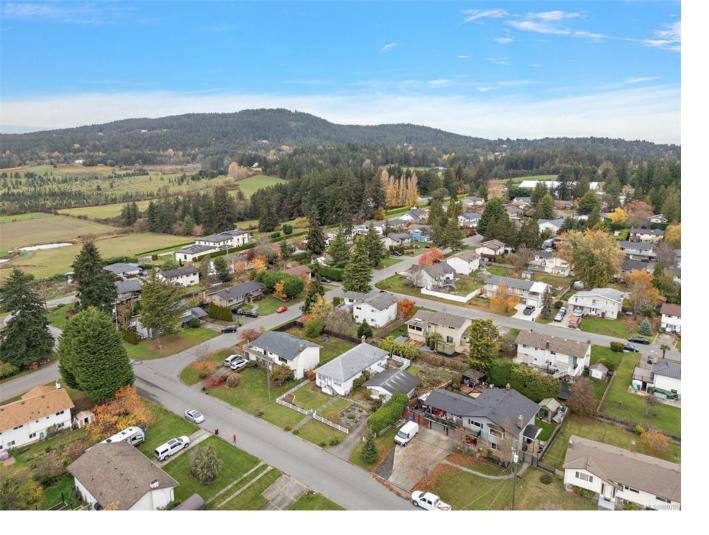

## 1870 Doney Rd Central Saanich BC

\$899,900

\*\*\*OPEN HOUSE SAT. Nov. 16th 11-1pm\*\*\*Amazing Investment Opportunity Priced Right! Lots of Potential to create your own oasis, or Great Holding Property for your Dream home in this quiet Family Neighbourhood. The front entrance opens up into a Spacious Livingroom & Dining area. This home offers 3 Bedrooms & 1 bathroom. The Open-concept Country Kitchen with Greenhouse window & Living area overlooks established gardens with apple trees, kiwi vines, raspberry bushes & raised garden beds. Beautiful sunny, flat 9204 sqft. yard with ample parking. The Large detached Workshop is separated by a door to the single Garage with a remote door opener. Bring your ideas!