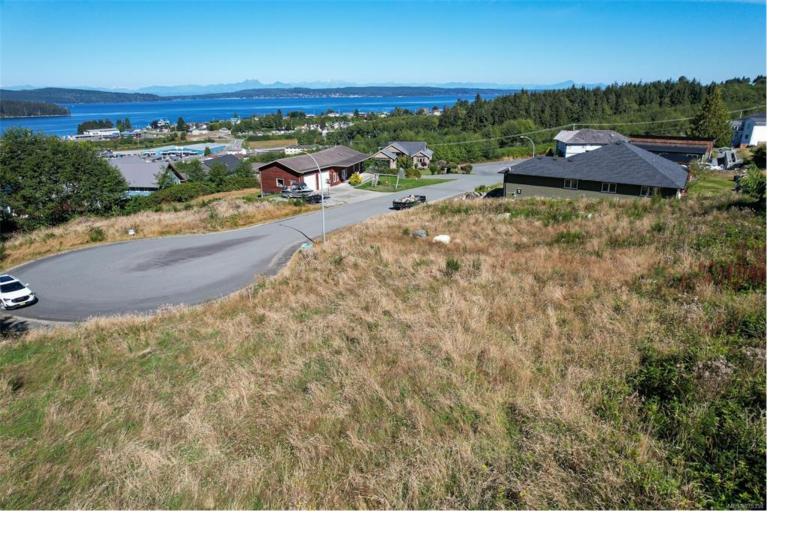

## 1871 Jensen Pl Port McNeill BC \$175,000

Discover Your Dream Building Lot in Port McNeill! Welcome to a stunning, fully serviced ocean-view lot, perfectly situated in the tranquil town of Port McNeill. Nestled on a quiet, no-through road, this .274-acre property offers great views of the ocean and surrounding natural beauty, making it a true gem on Vancouver Island. With ample space to build your dream home, the possibilities for customization are endless. This property is conveniently located just a short drive from essential amenities, including grocery stores, restaurants, and a local brewery. An added bonus is the opportunity to purchase the adjacent lot, allowing you to expand your vision and build an expansive home with stunning ocean views. Don't miss out-this is the perfect opportunity to turn your coastal living dreams into reality.